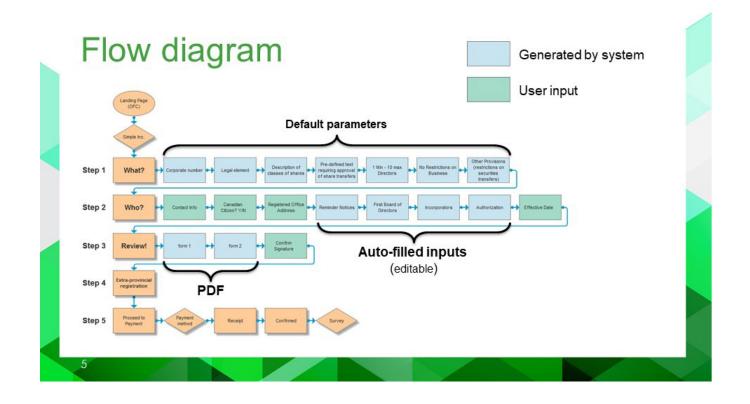

## Prototypes

Facilitated workshops.

Conducted usability and accessibility testing.

Prototypes made in Axure RP.

 $1/3^{rd}$  fewer transactional pages.

50% fewer words to read.

20% fewer clicks.