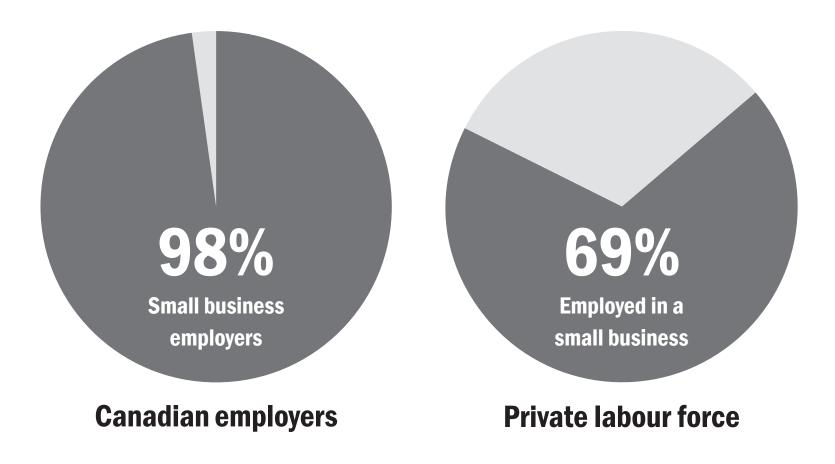

|  |

## **Research Insights**

As many as 90% of novice users would disengage.



### **User Personas**

Personas helped our team empathize with users.

Scenarios specific to their needs.

### 2. Methodology ("who" and "what")

Our users ...

a) WHO tested out our upcoming Express service?

"Joe" persona (BU – Business User) 5 participants (2 in person, 3 via WebEX)



"Norman / Sarah" persona (RI-Registered Intermediary)

> 5 participants (via WebEX)

TOTAL participants = 10

## Prototypes

Facilitated workshops.

Conducted usability and accessibility testing.

Prototypes made in Axure RP.





 $1/3^{rd}$  fewer transactional pages.

50% fewer words to read.

20% fewer clicks.

### 3. Summary of Findings



| Like best?                                              | Like least?                                                                                |
|-------